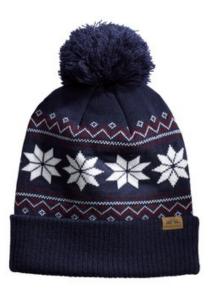

## LIMITED EDITION Spacecraft Wild Pom Beanie SPC12

We're proud to offer this direct-from-retail Spacecraft style, while supplies last.

Evoke your spirit animal in this jacquard beanie with its removable pom.

- 100% soft acrylic
- Removable pom
- SPACECRAFT fold-over, double-sided leather label on left
- side cuff
- One size fits most